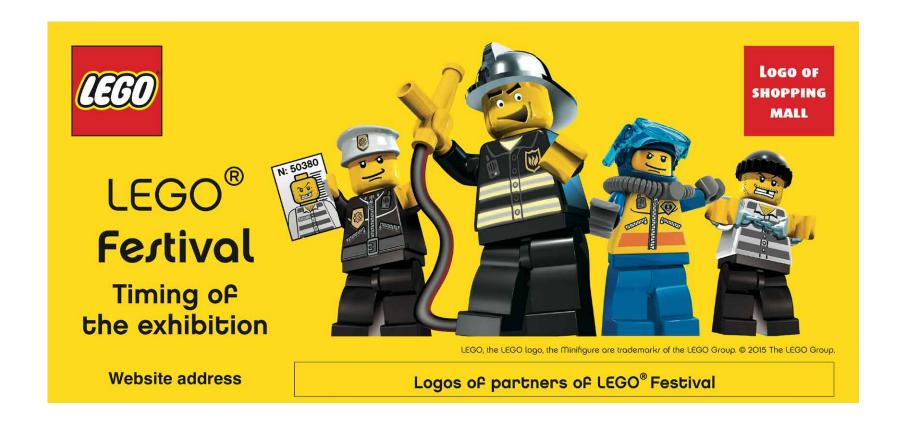

## **LEGO® FESTIVAL - MASTER VISUAL**

Master visual can be adjusted in agreed limits.